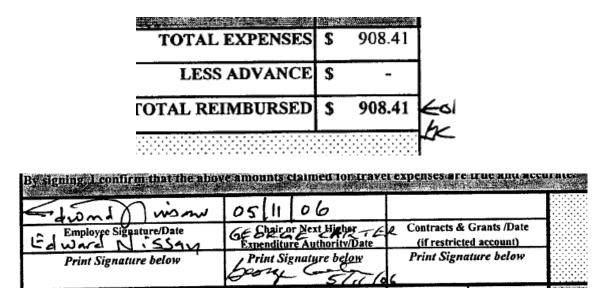

The total for this late Spring '06 excursion, or, as Nissan described it, "consultation at the University of California at Berkeley," was just over \$900, as the insert below points out.

The bottom part of the exhibit above shows that George Carter (Chair/Professor of Economics) had reassumed his role as signatory of Nissan's travel vouchers by May of 2006. As other documents in usmpride.com's possession indicate, this is a role Carter performs as well as other past chairs, including himself.